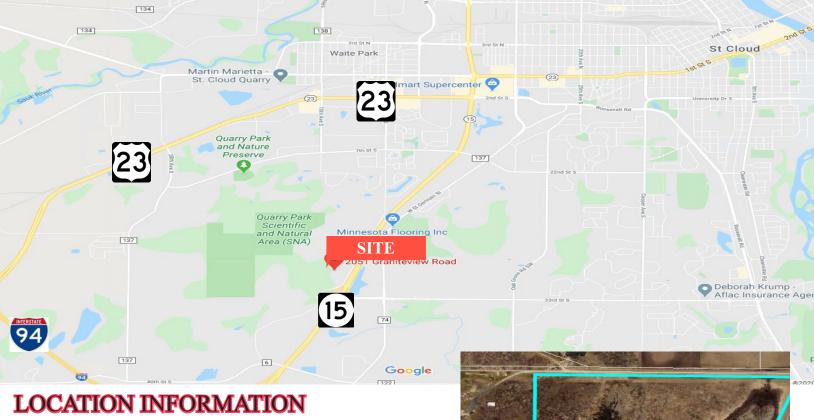

**COMMERCIAL REALTY SOLUTIONS** 

- \* Waite Park is located 66 miles from Minneapolis along I-94
- \* North of I-94 on Highway 15 at Granite Parkway interchange
- \* Highway 15 and Crossroads Mall is located 2 Miles South

**TRAFFIC COUNTS - 2023** \* Highway 15 - 20,300 VPD \* Graniteview Road - 1,250 VPD

> Contact: ERIC O'BRIEN (320) 406-3910 EObrien@crs-mn.com

Contact: WAYNE ELAM (763) 229-4982 WElam@crs-mn.com

3 Highway 55 West, Buffalo, MN 55313-4320 | 763-682-2400 | info@crs-mn.com