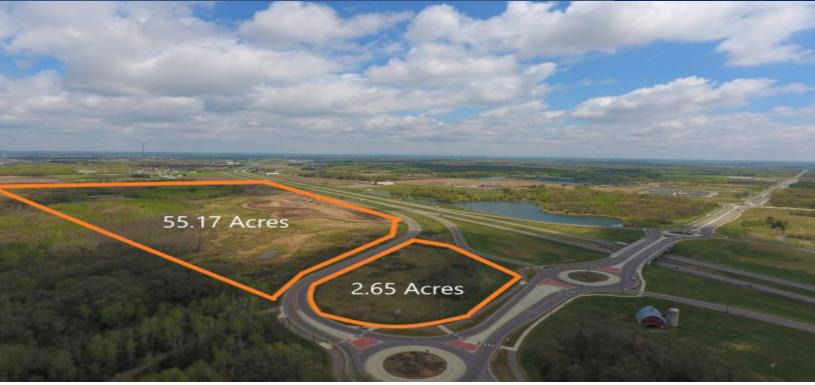

## PROPERTY INFORMATION

\* Sales Price <u>\$1.00 - \$3.00/psf</u>

- \* Parcel is 57.82 Acres (Divisible)
- \* Stearns County
- \* PID 98.60573.0035 2024 Taxes: \$3,898.00
- \* Zoned: RR-Rural Residential (Future Plans call for Limited Commercial)
- \* Businesses in Area Include:

Finken Water, Stride Academy, Tech High School, Atlas Academy, Klein Landscape, Process Pro Software, Jubilee Worship center and more...

> Contact: ERIC O'BRIEN (320) 406-3910 EObrien@crs-mn.com

Contact: WAYNE ELAM (763) 229-4982 WElam@crs-mn.com