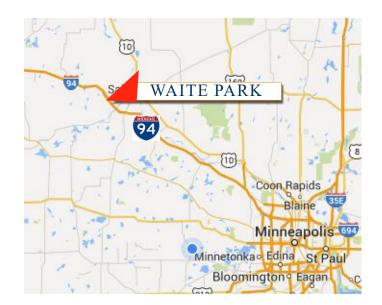

**COMMERCIAL REALTY SOLUTIONS** 

- \* Waite Park is located 66 miles from Minneapolis along I-94
- \* North of I-94 on Highway 15 at Granite Parkway interchange
- \* Highway 15 and Crossroads Mall is located 2 Miles South