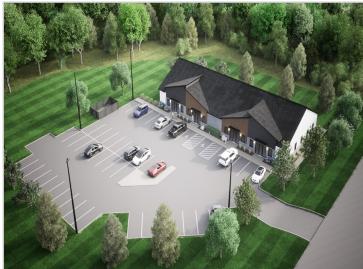

nant
- \* Businesses in the Area:
  Purcell Tax Service, Remark Financial & Insurance,
  U.S. Post Office, Wolf Auto Parts, Pro PDR Solutions,
  Domino's Pizza, Waverly City Hall, Citizens State Bank and more...

#### **TRAFFIC COUNTS - 2023**

\* Highway 12 - 8,614 VPD



### **PROPERTY OVERVIEW**

# Lease Rate \$18.00 NNN

**Operating Expenses** 

\$6.00/psf

**Building Size** 

7,920/sf - Multi-Tenant

(Min. Div. 1,200/sf - 7,920/sf)

**Wright County** 

PID 116-036-001010

2024 Taxes

TBD

Zoned

Commercial

This information has been secured from sources we believe to be reliable, but we make no representations or warranties explained or implied as to the accuracy of the information. Buyer must verify the information and bears all risk for any inaccuracies.



## **RENDERINGS**