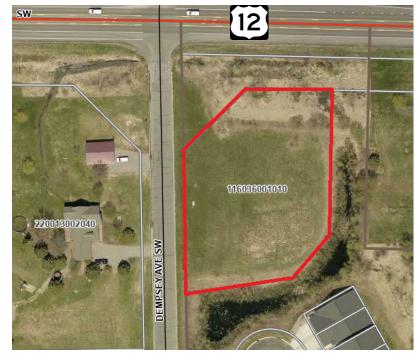

# Lease Rate \$18.00 NNN

**Operating Expenses** 

\$6.00/psf

**Building Size** 

7,920/sf - Multi-Tenant

(Min. Div. 1,200/sf - 7,920/sf)

**Wright County** 

PID 116-036-001010