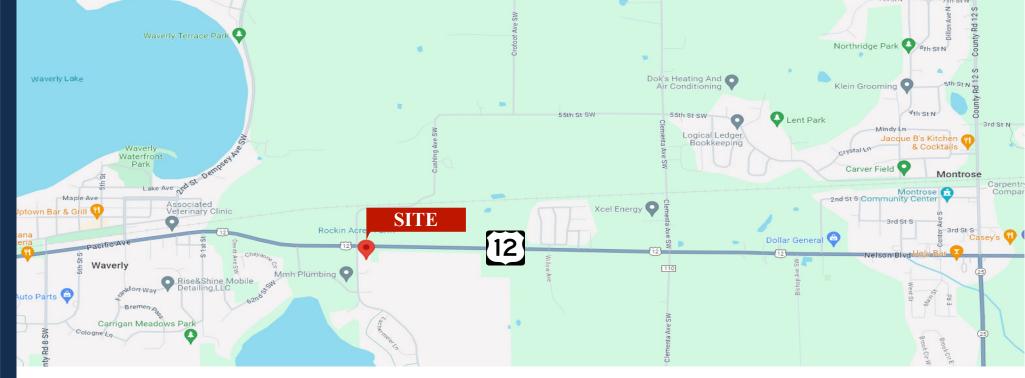

### PROPERTY LOCATION

- \* South of Highway 12
- \* East of Dempsey Avenue
- \* Great Highway Visibility
- \* Easy Access
- \* Construction to Begin after Securing Tenant
- \* Businesses in the Area:
  Purcell Tax Service, Remark Financial & Insurance,
  U.S. Post Office, Wolf Auto Parts, Pro PDR Solutions,
  Domino's Pizza, Waverly City Hall, Citizens State Bank and more...

#### **TRAFFIC COUNTS - 2023**

\* Highway 12 - 8,614 VPD