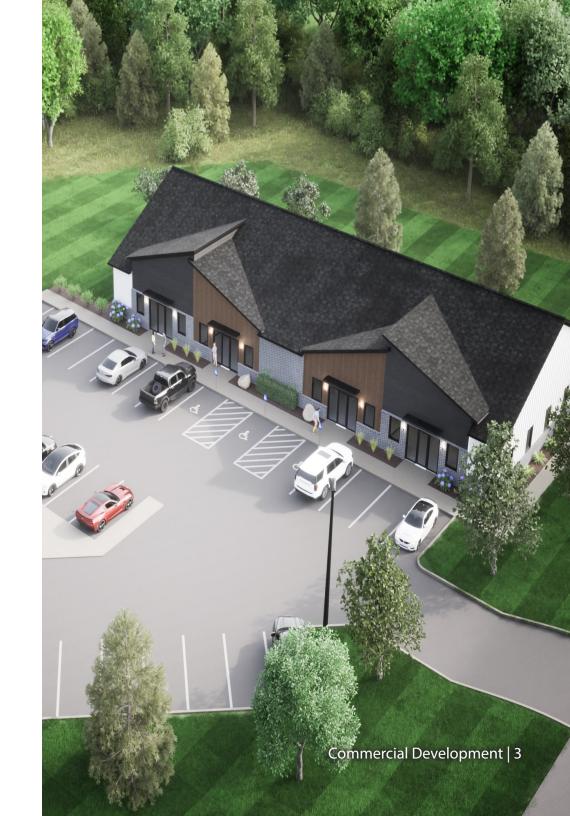

to Begin after Securing Tenant
- \* Businesses in the Area:
  Purcell Tax Service, Remark Financial & Insurance,
  U.S. Post Office, Wolf Auto Parts, Pro PDR Solutions,
  Domino's Pizza, Waverly City Hall, Citizens State Bank and more...

#### **TRAFFIC COUNTS - 2023**

\* Highway 12 - 8,614 VPD



### **PROPERTY OVERVIEW**

# Lease Rate \$18.00 NNN

**Operating Expenses** 

\$6.00/psf

**Building Size** 

7,920/sf - Multi-Tenant

(Min. Div. 1,200/sf - 7,920/sf)

**Wright County** 

PID 116-036-001010

2024 Taxes

TBD

Zoned

Commercial

This information has been secured from sources we believe to be reliable, but we make no representations or warranties explained or implied as to the accuracy of the information. Buyer must verify the information and bears all risk for any inaccuracies.



## **RENDERINGS**