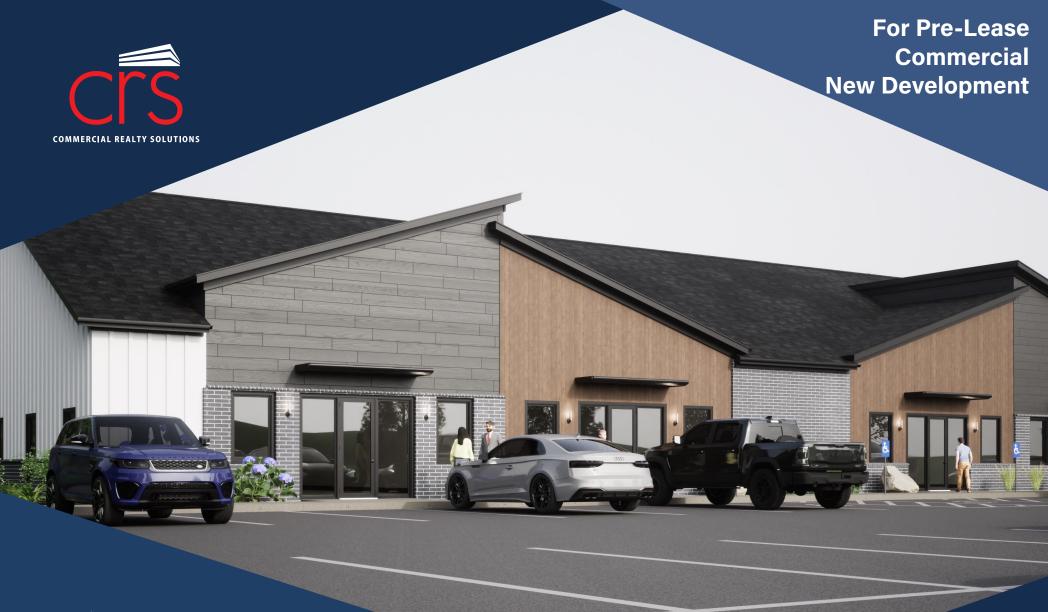

# WAVERLY

**Commercial New Construction** 

Building: 7,920/sf (Minimum Divisible 1,200/sf - 7,920/sf)
6000 Dempsey Ave SW, Waverly, MN 55390

Sheila Zachman, Broker 763.244.0600 SZachman@Crs-Mn.com

## **RENDERINGS**