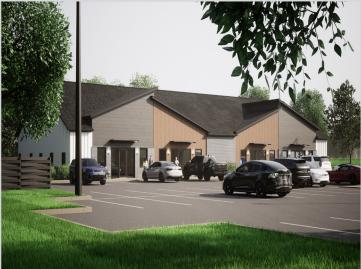

g Tenant
- \* Businesses in the Area:
  Purcell Tax Service, Remark Financial & Insurance,
  U.S. Post Office, Wolf Auto Parts, Pro PDR Solutions,
  Domino's Pizza, Waverly City Hall, Citizens State Bank and more...

#### **TRAFFIC COUNTS - 2023**

\* Highway 12 - 8,614 VPD



### **PROPERTY OVERVIEW**

# Lease Rate \$18.00 NNN

**Operating Expenses** 

\$6.00/psf

**Building Size** 

7,920/sf - Multi-Tenant

(Min. Div. 1,200/sf - 7,920/sf)

**Wright County** 

PID 116-036-001010

2024 Taxes

TBD

Zoned

Commercial

This information has been secured from sources we believe to be reliable, but we make no representations or warranties explained or implied as to the accuracy of the information. Buyer must verify the information and bears all risk for any inaccuracies.



## **RENDERINGS**