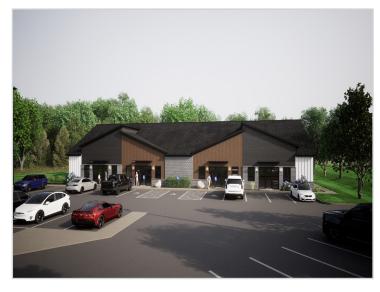

ing Tenant
- \* Businesses in the Area:
  Purcell Tax Service, Remark Financial & Insurance,
  U.S. Post Office, Wolf Auto Parts, Pro PDR Solutions,
  Domino's Pizza, Waverly City Hall, Citizens State Bank and more...

#### **TRAFFIC COUNTS - 2023**

\* Highway 12 - 8,614 VPD



### **PROPERTY OVERVIEW**

# Lease Rate \$18.00 NNN

**Operating Expenses** 

\$6.00/psf

**Building Size** 

7,920/sf - Multi-Tenant

(Min. Div. 1,200/sf - 7,920/sf)

**Wright County** 

PID 116-036-001010

2024 Taxes

TBD

Zoned

Commercial

This information has been secured from sources we believe to be reliable, but we make no representations or warranties explained or implied as to the accuracy of the information. Buyer must verify the information and bears all risk for any inaccuracies.



## **RENDERINGS**