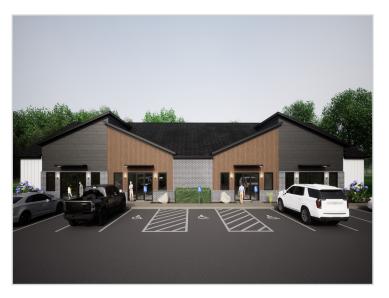

Tenant
- \* Businesses in the Area:
  Purcell Tax Service, Remark Financial & Insurance,
  U.S. Post Office, Wolf Auto Parts, Pro PDR Solutions,
  Domino's Pizza, Waverly City Hall, Citizens State Bank and more...

#### **TRAFFIC COUNTS - 2023**

\* Highway 12 - 8,614 VPD



### **PROPERTY OVERVIEW**

# Lease Rate \$18.00 NNN

**Operating Expenses** 

\$6.00/psf

**Building Size** 

7,920/sf - Multi-Tenant

(Min. Div. 1,200/sf - 7,920/sf)

**Wright County** 

PID 116-036-001010

2024 Taxes

TBD

Zoned

Commercial

This information has been secured from sources we believe to be reliable, but we make no representations or warranties explained or implied as to the accuracy of the information. Buyer must verify the information and bears all risk for any inaccuracies.



## **RENDERINGS**