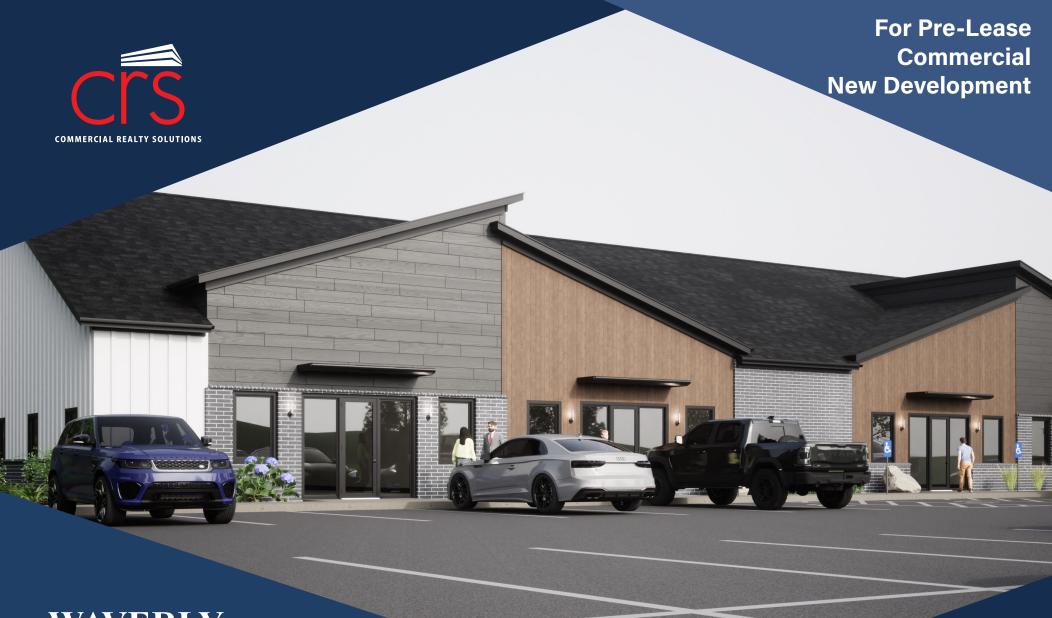

## WAVERLY

Commercial New Construction Lease Rate: \$18.00 NNN

Building: 7,920/sf (Minimum Divisible 1,200/sf - 7,920/sf) 6000 Dempsey Ave SW, Waverly, MN 55390

Sheila Zachman, Broker 763.244.0600 SZachman@Crs-Mn.com

#### PROPERTY LOCATION

- \* South of Highway 12
- \* East of Dempsey Avenue
- \* Great Highway Visibility
- \* Easy Access
- \* Construction to Begin after Securing Tenant
- \* Businesses in the Area: Purcell Tax Service, Remark Financial & Insurance, U.S. Post Office, Wolf Auto Parts, Pro PDR Solutions, Domino's Pizza, Waverly City Hall, Citizens State Bank and more...