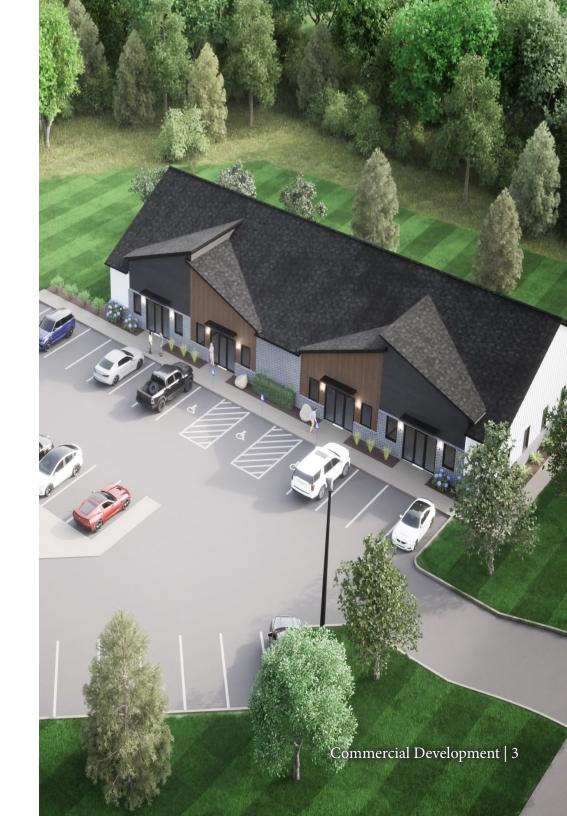

ter Securing Tenant
- \* Businesses in the Area: Purcell Tax Service, Remark Financial & Insurance, U.S. Post Office, Wolf Auto Parts, Pro PDR Solutions, Domino's Pizza, Waverly City Hall, Citizens State Bank and more...

#### **TRAFFIC COUNTS - 2024**

\* Highway 12 - 8,614 VPD



## PROPERTY OVERVIEW

# Lease Rate \$18.00 NNN

**Operating Expenses** 

\$6.00/psf

**Building Size** 

7,920/sf - Multi-Tenant

(Min. Div. 1,200/sf - 7,920/sf)

Wright County

PID 116-036-001010

2025 Taxes

\$776.00 + Assessments \$190.00

Zoned

Commercial

This information has been secured from sources we believe to be reliable, but we make no representations or warranties explained or implied as to the accuracy of the information. Buyer must verify the information and bears all risk for any inaccuracies.



## **RENDERINGS**