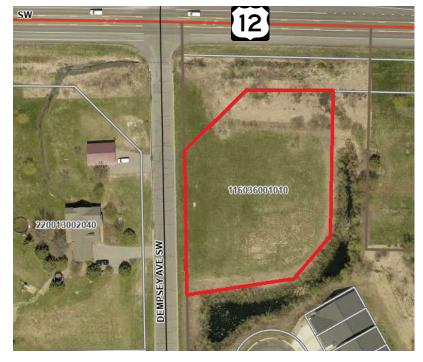

# Lease Rate \$18.00 NNN

**Operating Expenses** 

\$6.00/psf

**Building Size** 

7,920/sf - Multi-Tenant

(Min. Div. 1,200/sf - 7,920/sf)

Wright County

PID 116-036-001010