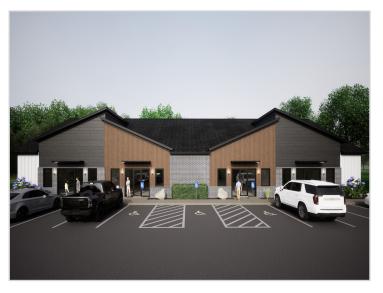

Businesses in the Area: Purcell Tax Service, Remark Financial & Insurance, U.S. Post Office, Wolf Auto Parts, Pro PDR Solutions, Domino's Pizza, Waverly City Hall, Citizens State Bank and more...

#### **TRAFFIC COUNTS - 2024**

\* Highway 12 - 8,614 VPD



## PROPERTY OVERVIEW

# Lease Rate \$18.00 NNN

**Operating Expenses** 

\$6.00/psf

**Building Size** 

7,920/sf - Multi-Tenant

(Min. Div. 1,200/sf - 7,920/sf)

Wright County

PID 116-036-001010

2025 Taxes

\$776.00 + Assessments \$190.00

Zoned

Commercial

This information has been secured from sources we believe to be reliable, but we make no representations or warranties explained or implied as to the accuracy of the information. Buyer must verify the information and bears all risk for any inaccuracies.



## **RENDERINGS**