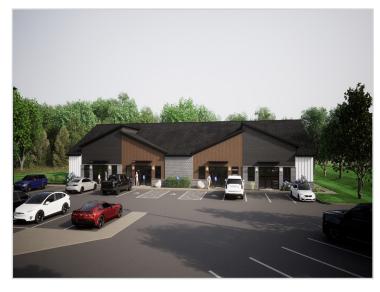

\* Businesses in the Area: Purcell Tax Service, Remark Financial & Insurance, U.S. Post Office, Wolf Auto Parts, Pro PDR Solutions, Domino's Pizza, Waverly City Hall, Citizens State Bank and more...

#### **TRAFFIC COUNTS - 2024**

\* Highway 12 - 8,614 VPD



## PROPERTY OVERVIEW

# Lease Rate \$18.00 NNN

**Operating Expenses** 

\$6.00/psf

**Building Size** 

7,920/sf - Multi-Tenant

(Min. Div. 1,200/sf - 7,920/sf)

Wright County

PID 116-036-001010

2025 Taxes

\$776.00 + Assessments \$190.00

Zoned

Commercial

This information has been secured from sources we believe to be reliable, but we make no representations or warranties explained or implied as to the accuracy of the information. Buyer must verify the information and bears all risk for any inaccuracies.



## **RENDERINGS**