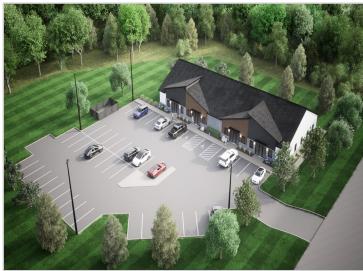

sinesses in the Area: Purcell Tax Service, Remark Financial & Insurance, U.S. Post Office, Wolf Auto Parts, Pro PDR Solutions, Domino's Pizza, Waverly City Hall, Citizens State Bank and more...

#### **TRAFFIC COUNTS - 2024**

\* Highway 12 - 8,614 VPD



## PROPERTY OVERVIEW

# Lease Rate \$18.00 NNN

**Operating Expenses** 

\$6.00/psf

**Building Size** 

7,920/sf - Multi-Tenant

(Min. Div. 1,200/sf - 7,920/sf)

Wright County

PID 116-036-001010

2025 Taxes

\$776.00 + Assessments \$190.00

Zoned

Commercial

This information has been secured from sources we believe to be reliable, but we make no representations or warranties explained or implied as to the accuracy of the information. Buyer must verify the information and bears all risk for any inaccuracies.



## **RENDERINGS**