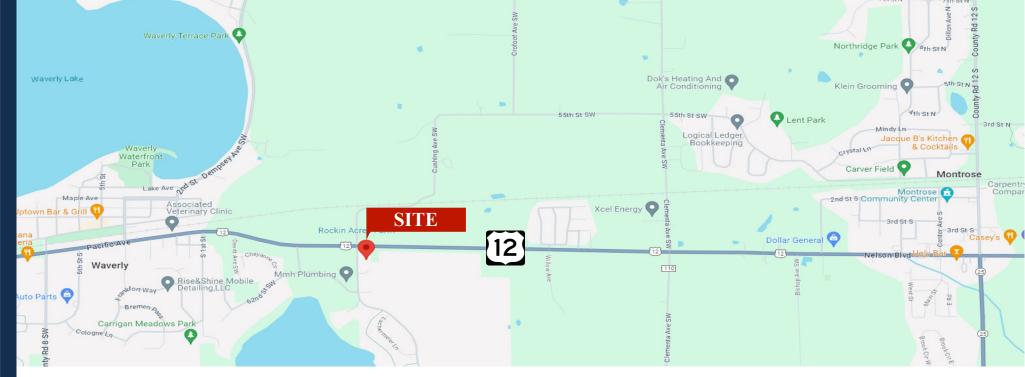

#### PROPERTY LOCATION

- \* South of Highway 12
- \* East of Dempsey Avenue
- \* Great Highway Visibility
- \* Easy Access
- \* Construction to Begin after Securing Tenant
- \* Businesses in the Area: Purcell Tax Service, Remark Financial & Insurance, U.S. Post Office, Wolf Auto Parts, Pro PDR Solutions, Domino's Pizza, Waverly City Hall, Citizens State Bank and more...

#### **TRAFFIC COUNTS - 2024**

\* Highway 12 - 8,614 VPD