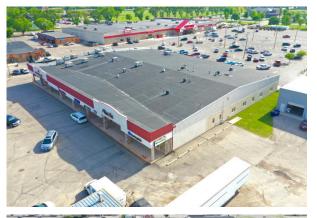

## **BUILDING OVERVIEW**

Multi-Tenant Building 29,762/sf

Class B Building - 1-Story

**Built 1990** 

Plaza One is a large, multi-tenant retail building located in the heart of Willmar's retail area

Great mix of regional tenants

Great investment opportunity in high profile location

Large pylon signage

Adjacent to the Uptown Willmar Mall

Current Tenants: Accurate Healthcare, AFSCME Council, The Spot Nutrition, Sewn Edge, Hair & More, Liberty Tax, and Panda Garden