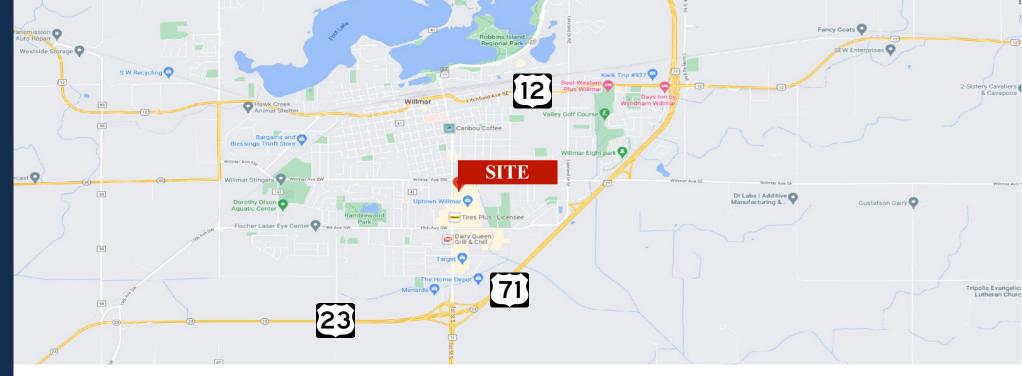

## PROPERTY LOCATION

- \* Willmar is 60 Miles SW of St. Cloud
- \* Kandiyohi County Seat
- \* Diverse Community
- \* Large City Amenities and Benefits of Small Town
- \* North of Hwy 23/Hwy 71 Intersection
- \* South of Willmar Ave SE
- \* South of Highway 12
- \* Businesses in the Area: Cash Wise Foods, Target, PetSmart, Walmart, Starbucks, Aldi, O'Reilly Auto Parts, Taco John's and more...

### **TRAFFIC COUNTS - 2023**

\* 1st Street - 17,000 VPD \* Willmar Ave - 10,500 VPD