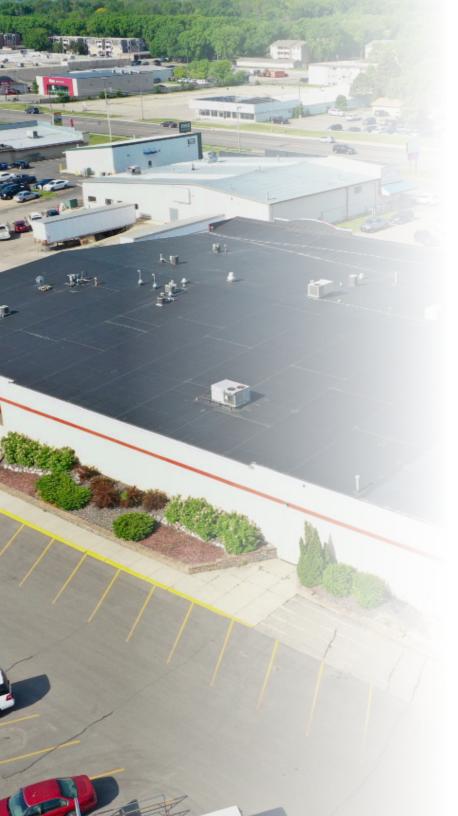

## **BUILDING OVERVIEW**

Multi-Tenant Building 29,762/sf

Class B Building - 1-Story

**Built 1990** 

Plaza One is a large, multi-tenant retail building located in the heart of Willmar's retail area

Great mix of regional tenants

Great investment opportunity in high profile location

Large pylon signage

Adjacent to the Uptown Willmar Mall

Current Tenants: Accurate Healthcare, AFSCME Council, The Spot Nutrition, Sewn Edge, Hair & More, Liberty Tax, and Panda Garden