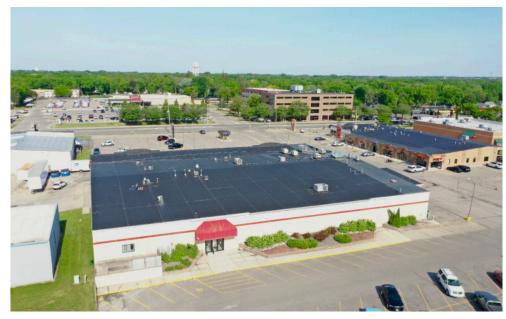

## **BUILDING OVERVIEW**

Multi-Tenant Building 29,762/sf

Class B Building - 1-Story

**Built 1990** 

Plaza One is a large, multi-tenant retail building located in the heart of Willmar's retail area

Great mix of regional tenants

Great investment opportunity in high profile location

Large pylon signage

Adjacent to the Uptown Willmar Mall

Current Tenants: Accurate Healthcare, AFSCME Council, The Spot Nutrition, Sewn Edge, Hair & More, Liberty Tax, and Panda Garden