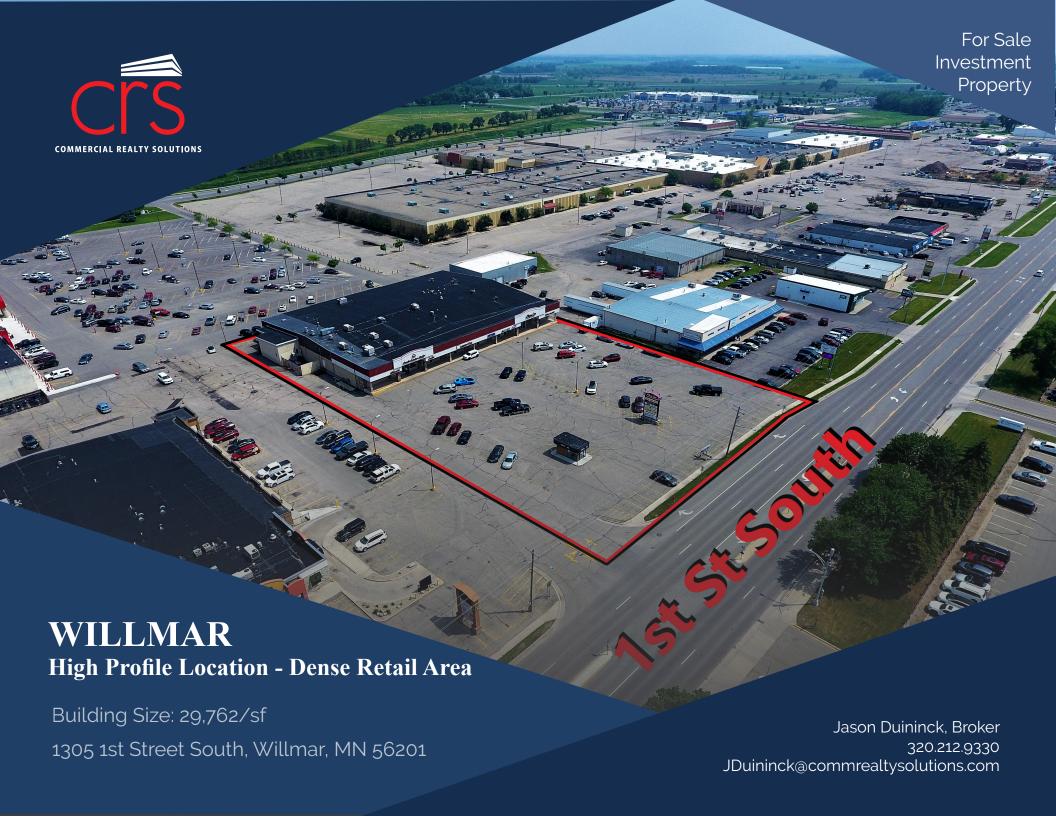

# PROPERTY OVERVIEW

Sale Price \$1,499,000.00

Building Size 29,762/sf

Lot Size 2.2 Acres

Kandiyohi County PID 95-923-8620

2024 Taxes \$46,179.14

2024 Assessments \$1,702.86

Zoned GB General Business

## **BUILDING OVERVIEW**

Multi-Tenant Building 29,762/sf

Class B Building - 1-Story

**Built 1990** 

Plaza One is a large, multi-tenant retail building located in the heart of Willmar's retail area

Great mix of regional tenants

Great investment opportunity in high profile location

Large pylon signage

Adjacent to the Uptown Willmar Mall

Current Tenants: Accurate Healthcare, AFSCME Council, The Spot Nutrition, Sewn Edge, Hair & More, Liberty Tax, and Panda Garden