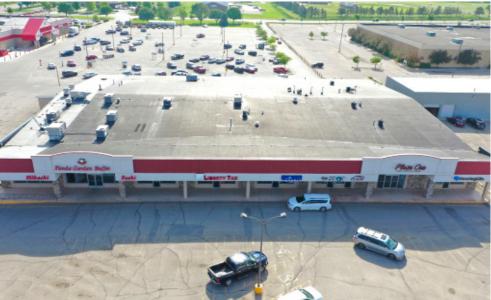

## **BUILDING OVERVIEW**

Multi-Tenant Building 29,762/sf

Class B Building - 1-Story

**Built 1990** 

Plaza One is a large, multi-tenant retail building located in the heart of Willmar's retail area

Great mix of regional tenants

Great investment opportunity in high profile location

Large pylon signage

Adjacent to the Uptown Willmar Mall

Current Tenants: Accurate Healthcare, AFSCME Council, The Spot Nutrition, Sewn Edge, Hair & More, Liberty Tax, and Panda Garden