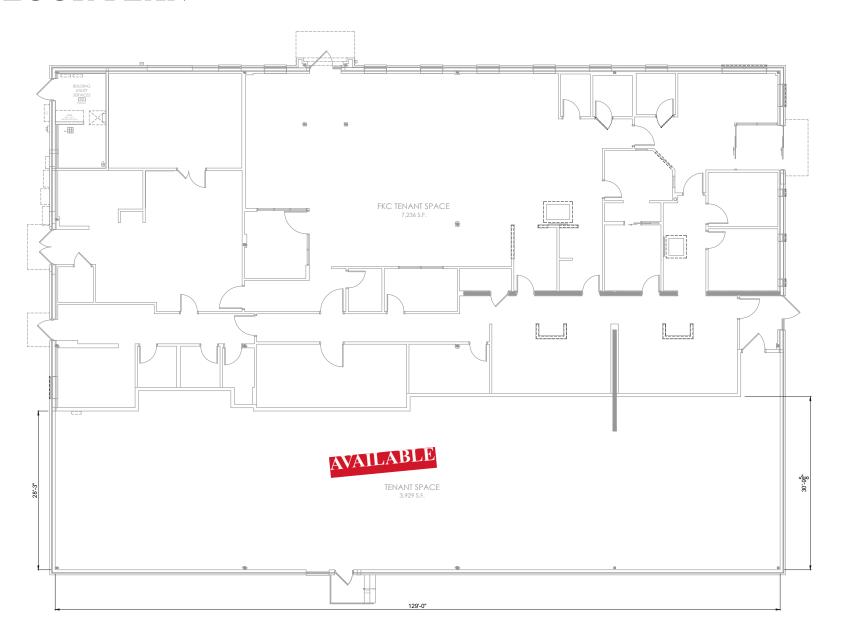

# **FLOOR PLAN**

## Lease Rate \$16.00 Net

**Operating Expenses** TBD

**Building Size** 

11,800/sf

Space Available

4,000/sf

Lot Size

1.19 Acres