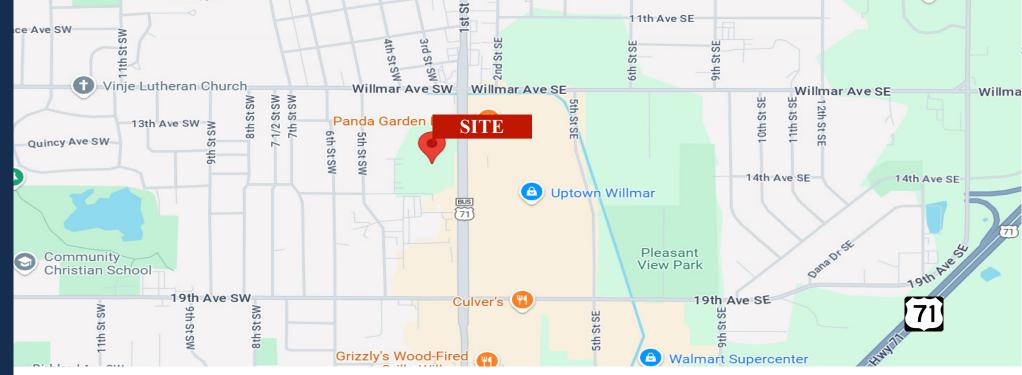

# PROPERTY LOCATION

- \* Close to Intersection of Willmar Ave & 1st St S
- \* West Side of 1st Street
- \* Businesses in the Area:

Cash Wise Foods, Walt's, Panda Garden, Walgreens, TJ Maxx, Carris Health Clinic & Out Patient Surgery Center, Herbert and Gerberts, Taco Johns, H&R Block, Kohls, New to You, LULU Beans, Tires Plus, Lake Region Bank, Bremer Bank and more...

#### **TRAFFIC COUNTS - 2023**

\* 1st Street South - 12,936 VPD \* Willmar Ave - 9,151 VPD