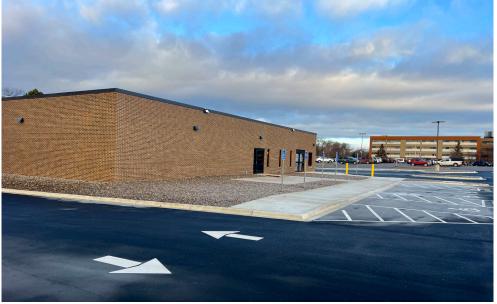

# PROPERTY LOCATION

- \* Close to Intersection of Willmar Ave & 1st St S
- \* West Side of 1st Street
- \* Businesses in the Area:

Cash Wise Foods, Walt's, Panda Garden, Walgreens, TJ Maxx, Carris Health Clinic & Out Patient Surgery Center, Herbert and Gerberts, Taco Johns, H&R Block, Kohls, New to You, LULU Beans, Tires Plus, Lake Region Bank, Bremer Bank and more...

#### **TRAFFIC COUNTS - 2023**

\* 1st Street South - 12,936 VPD \* Willmar Ave - 9,151 VPD



## PROPERTY OVERVIEW

## Lease Rate \$16.00 Net

**Operating Expenses** TBD

**Building Size** 

11,800/sf

Space Available

4,000/sf

Lot Size

1.19 Acres

Kandiyohi County

PID 95-128-0020

2024 Taxes

\$6,360.00

Zoned

G2 General Business

Built

1986

Parking

30+



# **FLOOR PLAN**



### **EXTERIOR**





#### PROPERTY INFORMATION

- \* Front Entrance & Side Entrance
- \* Space Ready for Build to Suite (Building Owner willing to add windows along front and side of building to suit Tenant needs.)
- \* Great Location for Medical Office
- \* Single or Multi Tenant Building
- \* HVAC 5 Ton Trane Unit
- \* Electrical 3 Phase, 200 Amp
- \* Interior Wet Sprinkler