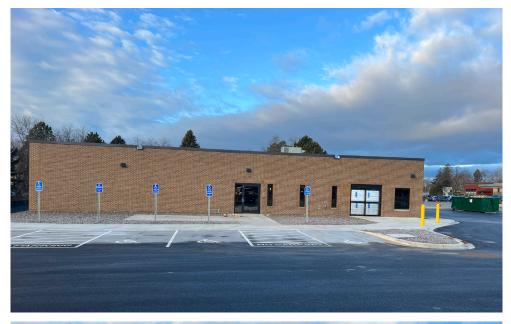

# PROPERTY LOCATION

- \* Close to Intersection of Willmar Ave & 1st St S
- \* West Side of 1st Street
- \* Businesses in the Area:

Cash Wise Foods, Walt's, Panda Garden, Walgreens, TJ Maxx, Carris Health Clinic & Out Patient Surgery Center, Herbert and Gerberts, Taco Johns, H&R Block, Kohls, New to You, LULU Beans, Tires Plus, Lake Region Bank, Bremer Bank and more...

#### **TRAFFIC COUNTS - 2023**

\* 1st Street South - 12,936 VPD \* Willmar Ave - 9,151 VPD



## PROPERTY OVERVIEW

## Lease Rate \$16.00 Net

**Operating Expenses** TBD

**Building Size** 

11,800/sf

Space Available

4,000/sf

Lot Size

1.19 Acres

Kandiyohi County

PID 95-128-0020

2024 Taxes

\$6,360.00

Zoned

G2 General Business

Built

1986

Parking

30+



# **FLOOR PLAN**



### **EXTERIOR**





#### PROPERTY INFORMATION

- \* Front Entrance & Side Entrance
- \* Space Ready for Build to Suite (Building Owner willing to add windows along front and side of building to suit Tenant needs.)
- \* Great Location for Medical Office
- \* Single or Multi Tenant Building
- \* HVAC 5 Ton Trane Unit
- \* Electrical 3 Phase, 200 Amp
- \* Interior Wet Sprinkler