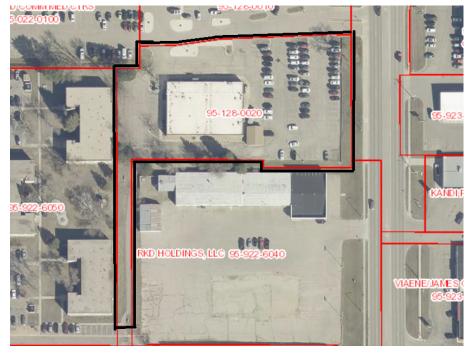

Kandiyohi County

PID 95-128-0020

2024 Taxes

\$6,360.00

Zoned

G2 General Business

Built

1986

Parking

30+