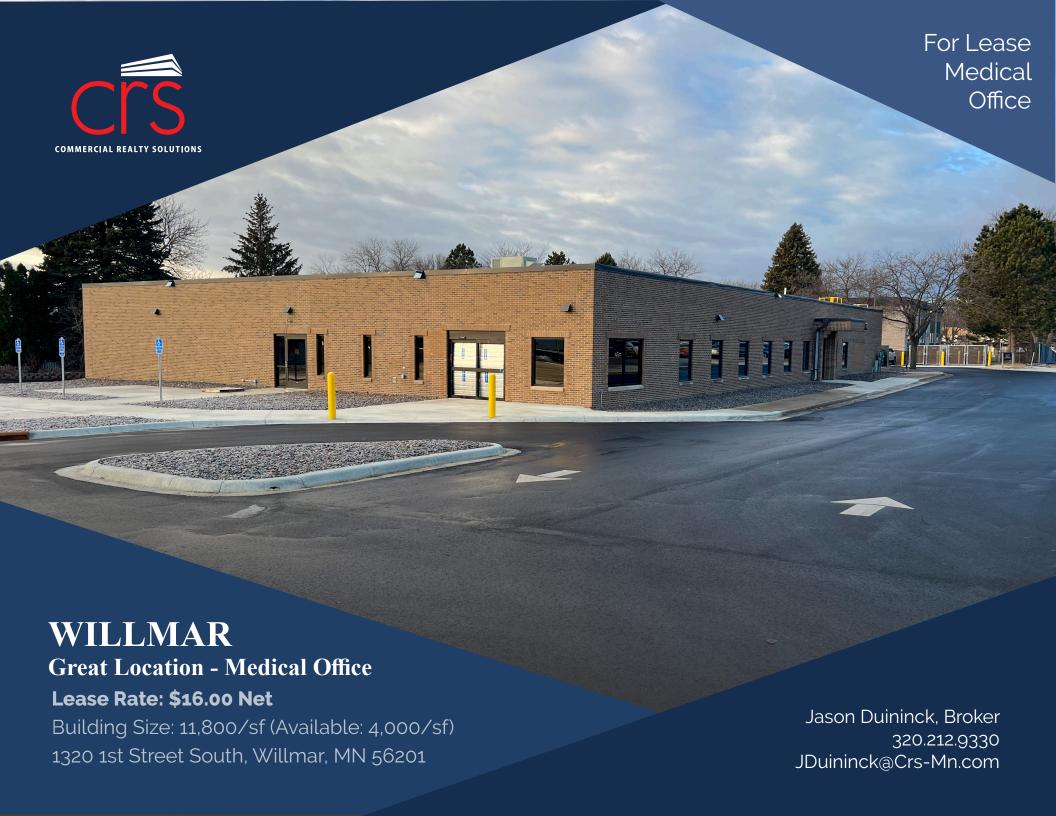

## Lease Rate \$16.00 Net

**Operating Expenses** TBD

**Building Size** 

11,800/sf

Space Available

4,000/sf

Lot Size

1.19 Acres

#### PROPERTY INFORMATION

- \* Front Entrance & Side Entrance
- \* Space Ready for Build to Suite (Building Owner willing to add windows along front and side of building to suit Tenant needs.)
- \* Great Location for Medical Office
- \* Single or Multi Tenant Building
- \* HVAC 5 Ton Trane Unit
- \* Electrical 3 Phase, 200 Amp
- \* Interior Wet Sprinkler