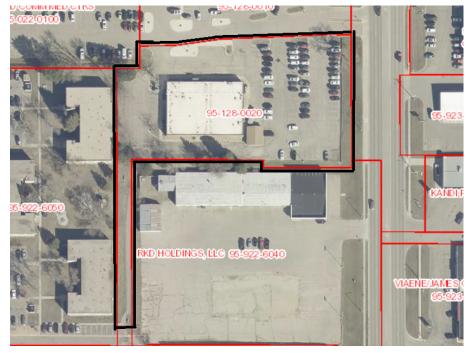

# Lease Rate \$16.00 Net

Operating Expenses TBD

Building Size 11,800/sf

Space Available 4,000/sf

Lot Size 1.19 Acres

Kandiyohi County PID 95-128-0020

2025 Taxes \$17,020.00 + Assessments \$100.00

Zoned G2 General Business