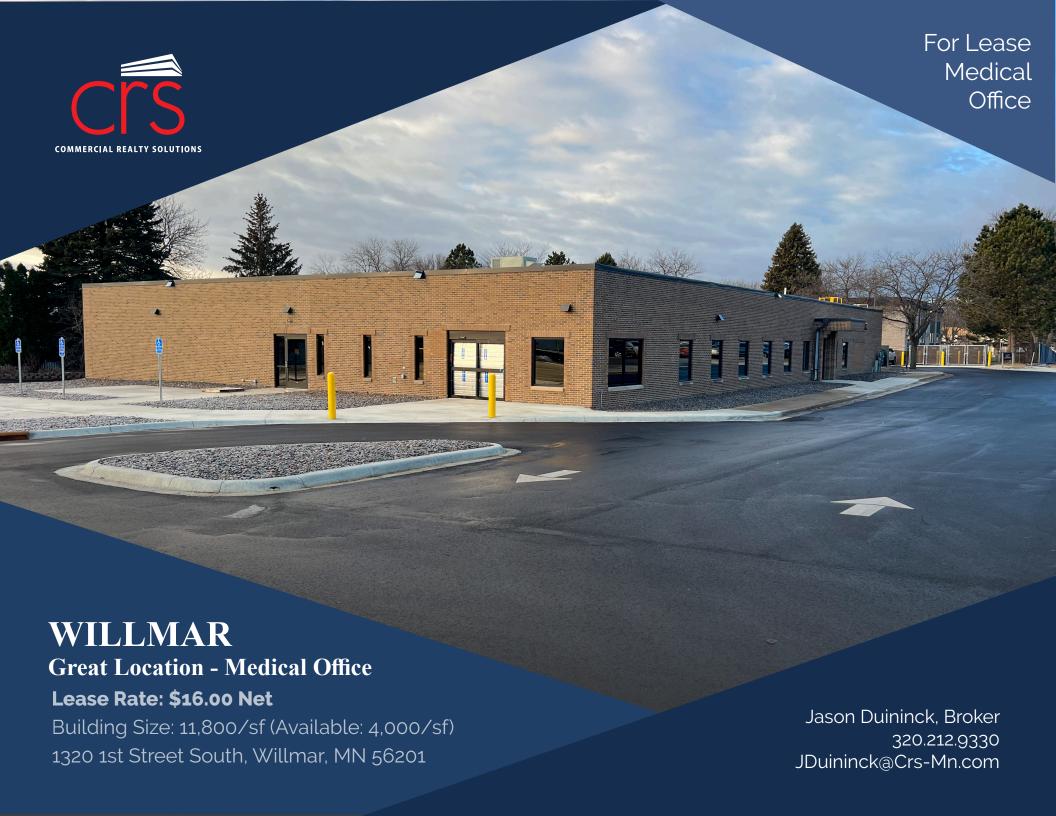

# Lease Rate \$16.00 Net

Operating Expenses TBD

Building Size 11,800/sf

Space Available 4,000/sf

Lot Size 1.19 Acres

Kandiyohi County PID 95-128-0020

2025 Taxes \$17,020.00 + Assessments \$100.00

Zoned G2 General Business

Built 1986

Parking 30+

## **EXTERIOR**

### PROPERTY INFORMATION

- \* Front Entrance & Side Entrance
- \* Space Ready for Build to Suite (Building Owner willing to add windows along front and side of building to suit Tenant needs.)
- \* Great Location for Medical Office
- \* Single or Multi Tenant Building
- \* HVAC 5 Ton Trane Unit
- \* Electrical 3 Phase, 200 Amp
- \* Interior Wet Sprinkler