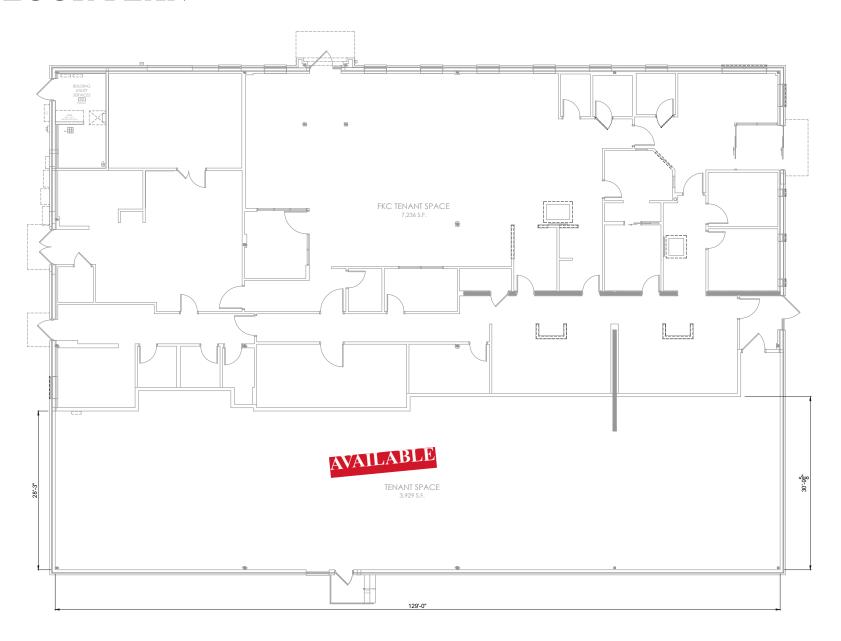

# **FLOOR PLAN**

# Lease Rate \$16.00 Net

Operating Expenses TBD

Building Size 11,800/sf

Space Available 4,000/sf

Lot Size 1.19 Acres

Kandiyohi County PID 95-128-0020

2025 Taxes \$17,020.00 + Assessments \$100.00

Zoned G2 General Business