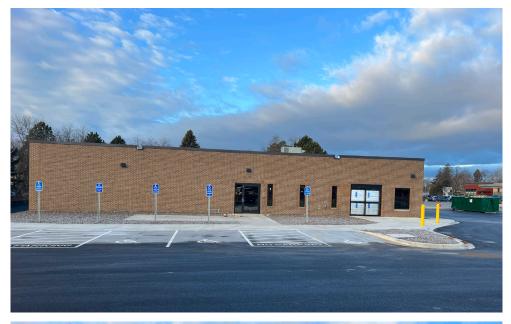

# PROPERTY LOCATION

- \* Close to Intersection of Willmar Ave & 1st St S
- \* West Side of 1st Street
- \* Businesses in the Area:

Cash Wise Foods, Walt's, Panda Garden, Walgreens, TJ Maxx, Carris Health Clinic & Out Patient Surgery Center, Herbert and Gerberts, Taco Johns, H&R Block, Kohls, New to You, LULU Beans, Tires Plus, Lake Region Bank, Bremer Bank and more...

### **TRAFFIC COUNTS - 2024**

\* 1st Street South - 12,936 VPD \* Willmar Ave - 9,151 VPD



## **PROPERTY OVERVIEW**

# Lease Rate \$16.00 Net

Operating Expenses TBD

Building Size 11,800/sf

Space Available 4,000/sf

Lot Size 1.19 Acres

Kandiyohi County PID 95-128-0020

2025 Taxes \$17,020.00 + Assessments \$100.00

Zoned G2 General Business

Built 1986

Parking 30+



# **FLOOR PLAN**



## **EXTERIOR**





### PROPERTY INFORMATION

- \* Front Entrance & Side Entrance
- \* Space Ready for Build to Suite (Building Owner willing to add windows along front and side of building to suit Tenant needs.)
- \* Great Location for Medical Office
- \* Single or Multi Tenant Building
- \* HVAC 5 Ton Trane Unit
- \* Electrical 3 Phase, 200 Amp
- \* Interior Wet Sprinkler