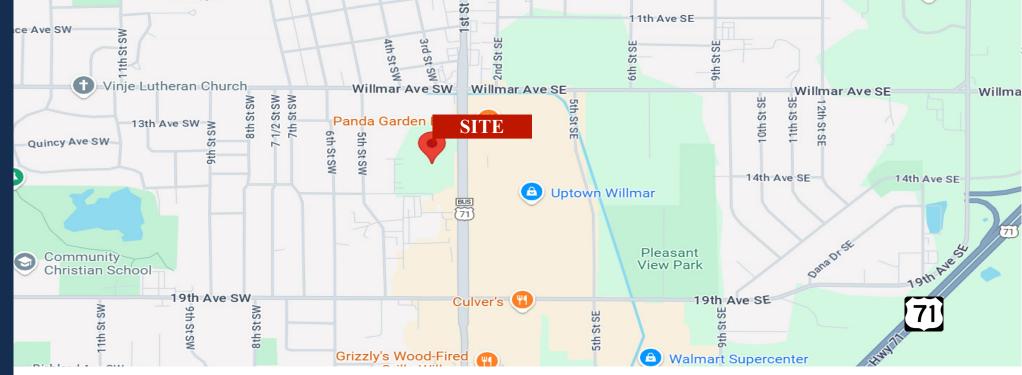

# PROPERTY LOCATION

- \* Close to Intersection of Willmar Ave & 1st St S
- \* West Side of 1st Street
- \* Businesses in the Area:

Cash Wise Foods, Walt's, Panda Garden, Walgreens, TJ Maxx, Carris Health Clinic & Out Patient Surgery Center, Herbert and Gerberts, Taco Johns, H&R Block, Kohls, New to You, LULU Beans, Tires Plus, Lake Region Bank, Bremer Bank and more...

### **TRAFFIC COUNTS - 2024**

\* 1st Street South - 12,936 VPD \* Willmar Ave - 9,151 VPD