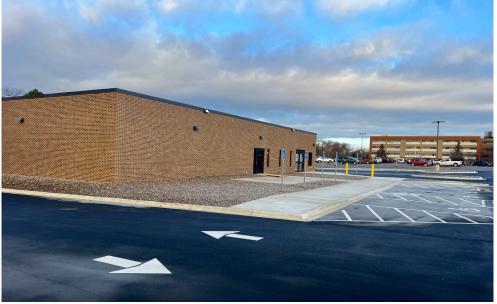

# PROPERTY LOCATION

- \* Close to Intersection of Willmar Ave & 1st St S
- \* West Side of 1st Street
- \* Businesses in the Area:

Cash Wise Foods, Walt's, Panda Garden, Walgreens, TJ Maxx, Carris Health Clinic & Out Patient Surgery Center, Herbert and Gerberts, Taco Johns, H&R Block, Kohls, New to You, LULU Beans, Tires Plus, Lake Region Bank, Bremer Bank and more...

### **TRAFFIC COUNTS - 2024**

\* 1st Street South - 12,936 VPD \* Willmar Ave - 9,151 VPD



## **PROPERTY OVERVIEW**

# Lease Rate \$16.00 Net

Operating Expenses TBD

Building Size 11,800/sf

Space Available 4,000/sf

Lot Size 1.19 Acres

Kandiyohi County PID 95-128-0020

2025 Taxes \$17,020.00 + Assessments \$100.00

Zoned G2 General Business

Built 1986

Parking 30+



# **FLOOR PLAN**



## **EXTERIOR**





### PROPERTY INFORMATION

- \* Front Entrance & Side Entrance
- \* Space Ready for Build to Suite (Building Owner willing to add windows along front and side of building to suit Tenant needs.)
- \* Great Location for Medical Office
- \* Single or Multi Tenant Building
- \* HVAC 5 Ton Trane Unit
- \* Electrical 3 Phase, 200 Amp
- \* Interior Wet Sprinkler