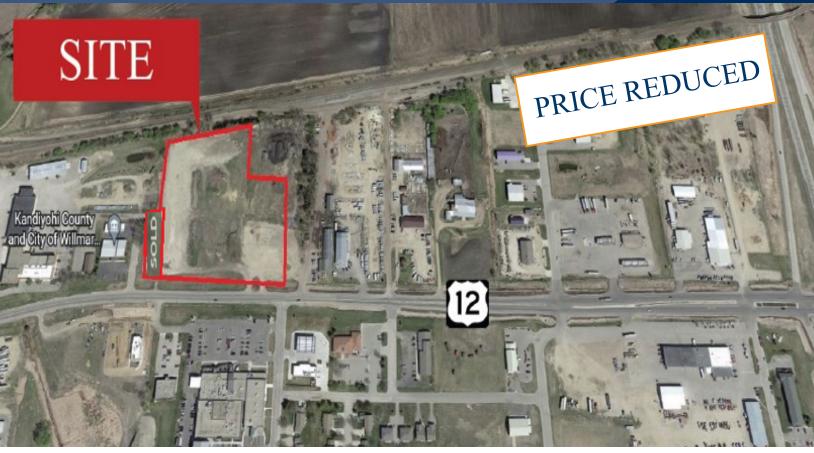

# For Sale 9+ Acre Commercial Land/Divisible 2101 Highway 12 E, Willmar 56201

#### PROPERTY INFORMATION

- \* Sales Price \$999,000.00

  Reduced to \$925,000.00
- \* Lot is 9.64 Acres (Divisible)
- \* Kandiyohi County
- \* PID 95-498-0010 Taxes \$TBD
- \* Zoned: 233 Commercial
- \* Businesses in Area Include:

#### **LOCATION INFORMATION**

\* This parcel is a great opportunity for Commercial Development with high traffic visibility and close proximity to Highway 12, Highway 23/71 bypass, the Willmar Conference Center and several hotels. Great location for a restaurant, or fast-food establishment could be a great addition to this growing side of Willmar. There is room for hospitality and entertainment as well as a great location for retail. There is room and potential to sub-divide (priced according to splitting the frontage value at \$4.50/sf and the back land prices less). This location would be great for lite industrial having a rail to the north may bring opportunities.