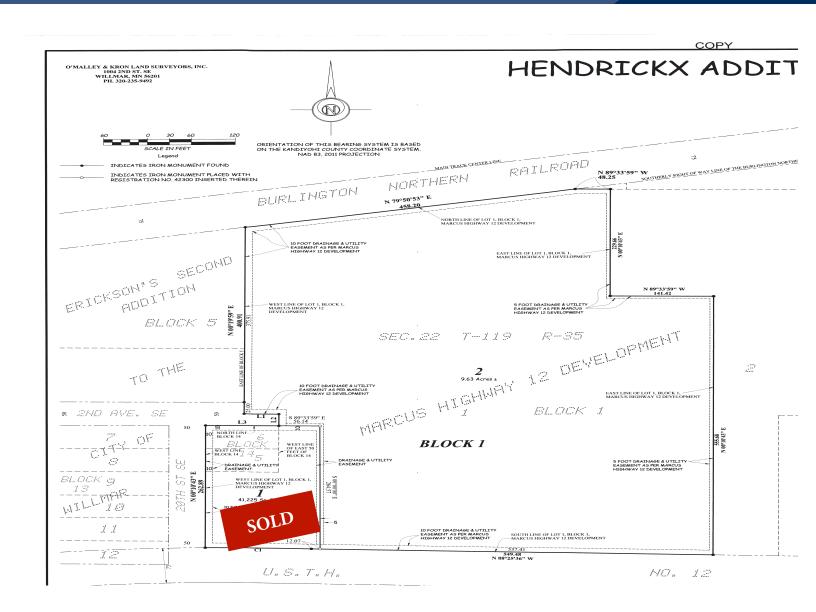

# For Sale 9+ Acre Commercial Land/Divisible 2101 Highway 12 E, Willmar 56201

#### PROPERTY INFORMATION

- \* Sales Price \$999,000.00

  Reduced to \$925,000.00
- \* Lot is 9.64 Acres (Divisible)
- \* Kandiyohi County
- \* PID 95-498-0010 Taxes \$TBD
- \* Zoned: 233 Commercial
- \* Businesses in Area Include:

#### **LOCATION INFORMATION**

\* This parcel is a great opportunity for Commercial Development with high traffic visibility and close proximity to Highway 12, Highway 23/71 bypass, the Willmar Conference Center and several hotels. Great location for a restaurant, or fast-food establishment could be a great addition to this growing side of Willmar. There is room for hospitality and entertainment as well as a great location for retail. There is room and potential to sub-divide (priced according to splitting the frontage value at \$4.50/sf and the back land prices less). This location would be great for lite industrial having a rail to the north may bring opportunities.