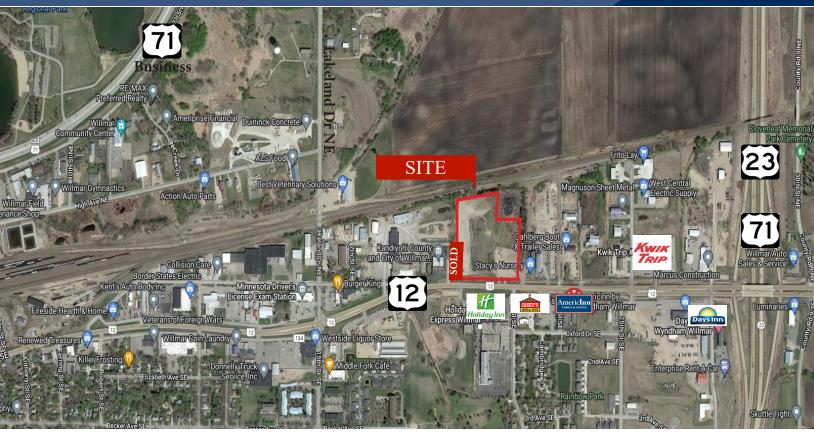

  Best Western Hotel, Ruffs Sports Bar, Green Mill,
  Bolten and Menk, Dairy Queen, Grand Rental,
  Stacy's Nursery & Eagles Club, Kwik Trip, Subway,
  Nelson International, Marcus Construction,
  Home State Bank, Burger King, Westside Liquor,

#### **LOCATION INFORMATION**

\* This parcel is a great opportunity for Commercial Development with high traffic visibility and close proximity to Highway 12, Highway 23/71 bypass, the Willmar Conference Center and several hotels. Great location for a restaurant, or fast-food establishment could be a great addition to this growing side of Willmar. There is room for hospitality and entertainment as well as a great location for retail. There is room and potential to sub-divide (priced according to splitting the frontage value at \$4.50/sf and the back land prices less). This location would be great for lite industrial having a rail to the north may bring opportunities.