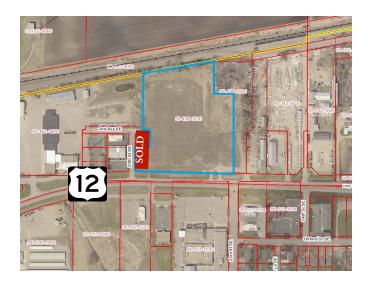

#### PROPERTY INFORMATION

- \* Sales Price \$999,000.00

  Reduced to \$925,000.00
- \* Lot is 9.64 Acres (Divisible)
- \* Kandiyohi County
- \* PID 95-498-0010 Taxes \$TBD
- \* Zoned: 233 Commercial
- \* Businesses in Area Include:

#### **LOCATION INFORMATION**

\* This parcel is a great opportunity for Commercial Development with high traffic visibility and close proximity to Highway 12, Highway 23/71 bypass, the Willmar Conference Center and several hotels. Great location for a restaurant, or fast-food establishment could be a great addition to this growing side of Willmar. There is room for hospitality and entertainment as well as a great location for retail. There is room and potential to sub-divide (priced according to splitting the frontage value at \$4.50/sf and the back land prices less). This location would be great for lite industrial having a rail to the north may bring opportunities.