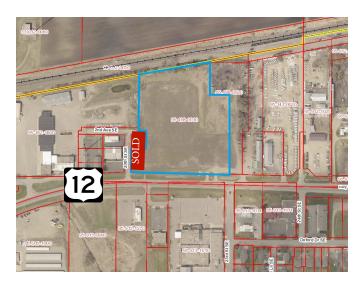

#### PROPERTY INFORMATION

- \* Sales Price \$999,000.00

  Reduced to \$925,000.00
- \* Lot is 9.64 Acres (Divisible)
- \* Kandiyohi County
- \* PID 95-498-0010 Taxes \$TBD
- \* Zoned: 233 Commercial
- \* Businesses in Area Include:

#### **LOCATION INFORMATION**

\* This parcel is a great opportunity for Commercial Development with high traffic visibility and close proximity to Highway 12, Highway 23/71 bypass, the Willmar Conference Center and several hotels. Great location for a restaurant, or fast-food establishment could be a great addition to this growing side of Willmar. There is room for hospitality and entertainment as well as a great location for retail. There is room and potential to sub-divide (priced according to splitting the frontage value at \$4.50/sf and the back land prices less). This location would be great for lite industrial having a rail to the north may bring opportunities.