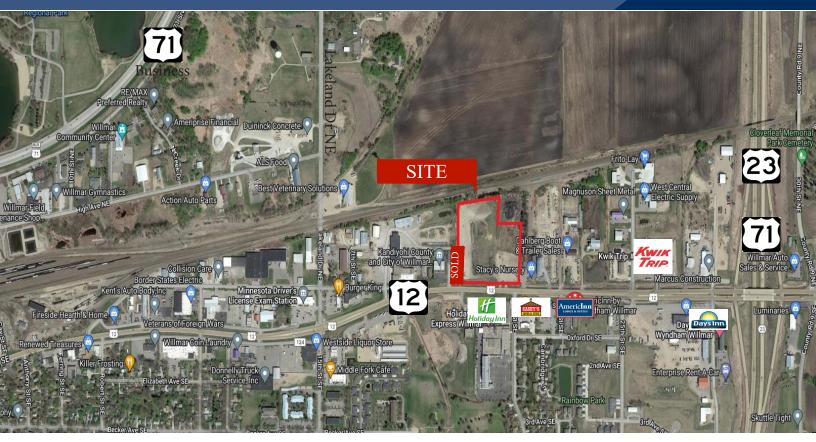

#### **LOCATION INFORMATION**

\* This parcel is a great opportunity for Commercial Development with high traffic visibility and close proximity to Highway 12, Highway 23/71 bypass, the Willmar Conference Center and several hotels. Great location for a restaurant, or fast-food establishment could be a great addition to this growing side of Willmar. There is room for hospitality and entertainment as well as a great location for retail. There is room and potential to sub-divide (priced according to splitting the frontage value at \$4.50/sf and the back land prices less). This location would be great for lite industrial having a rail to the north may bring opportunities.

**TRAFFIC COUNTS - 2024** 

\* Hwy 12 - 9,300 VPD

Contact:
JASON DUININCK
(320) 212-9330
JDuininck@crs-mn.com