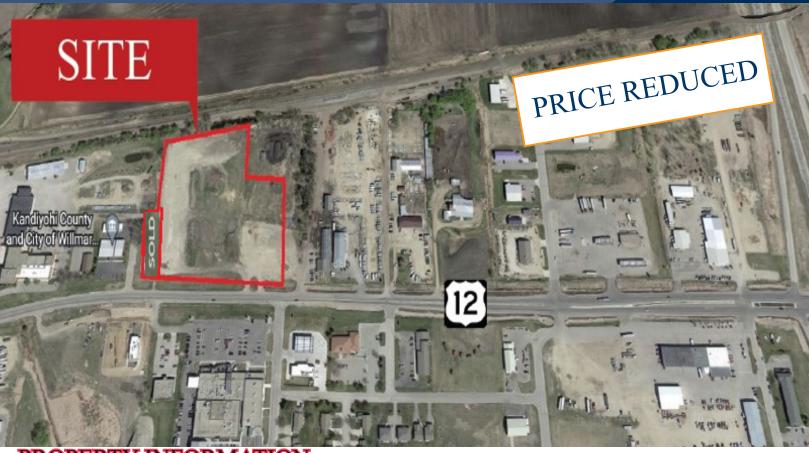

# For Sale 9+ Acre Commercial Land/Divisible 2101 Highway 12 E, Willmar 56201

#### PROPERTY INFORMATION

- \* Sales Price \$999,000.00

  Reduced to \$925,000.00
- \* Lot is 9.64 Acres (Divisible)
- \* Kandiyohi County
- \* PID 95-498-0010 Taxes \$TBD
- \* Zoned: 233 Commercial
- \* Businesses in Area Include:

  Best Western Hotel, Ruffs Sports Bar, Green Mill,
  Bolten and Menk, Dairy Queen, Grand Rental,
  Stacy's Nursery & Eagles Club, Kwik Trip, Subway,
  Nelson International, Marcus Construction,
  Home State Bank, Burger King, Westside Liquor,
  Quality Title of Willmar and Duininck Concrete.