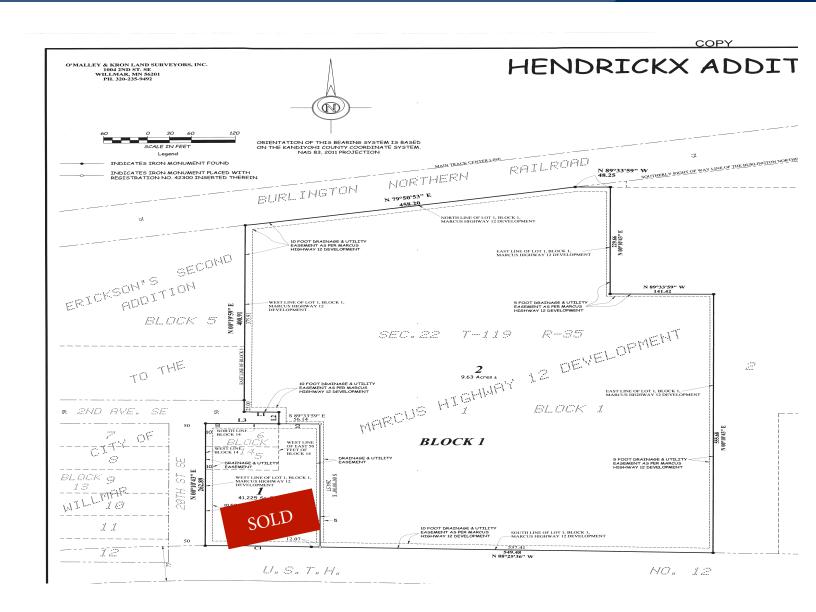

# For Sale 9+ Acre Commercial Land/Divisible 2101 Highway 12 E, Willmar 56201

#### PROPERTY INFORMATION

- \* Sales Price \$999,000.00

  Reduced to \$925,000.00
- \* Lot is 9.64 Acres (Divisible)
- \* Kandiyohi County
- \* PID 95-498-0010 Taxes \$TBD
- \* Zoned: 233 Commercial
- \* Businesses in Area Include:

#### **LOCATION INFORMATION**

\* This parcel is a great opportunity for Commercial Development with high traffic visibility and close proximity to Highway 12, Highway 23/71 bypass, the Willmar Conference Center and several hotels. Great location for a restaurant, or fast-food establishment could be a great addition to this growing side of Willmar. There is room for hospitality and entertainment as well as a great location for retail. There is room and potential to sub-divide (priced according to splitting the frontage value at \$4.50/sf and the back land prices less). This location would be great for lite industrial having a rail to the north may bring opportunities.