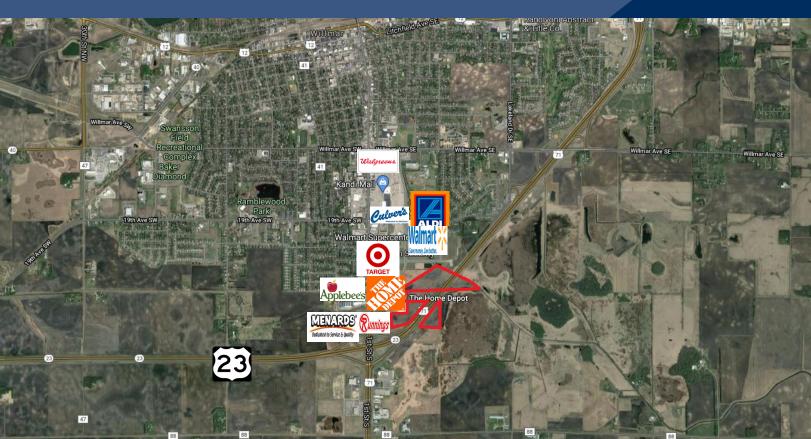

# PROPERTY INFORMATION

\* Sales Price <u>\$1.00 to \$4.00/psf</u>

Runnings

- \* 62.63 Acres (Divisible)
- \* Kandiyohi County

Applebee

- \* PID 33-026-0010
- 2024 Taxes \$1,644.56 + \$53.44 Assessments \* PID 33-023-0080
  - 2023 Taxes \$1,616.82 + \$75.18 Assessments
- \* Zoning: C-I Commercial/Industrial
- \* Full access to city sewer and water
- \* Fastest growing non-metropolitan city in Minnesota
- \* Quick Access to Highway 71 & Highway 23
- \* Businesses in the Area Include: Home Depot, WalMart, Menards, Applebee's, Country Inn & Suites, Perkins, Target and much more

### LOCATION INFORMATION

- \* Great Highway Visibility!
- \* Quick Access to Highway's
- \* Major Retailers in the Area Include: Target, Home Depot, Wal-Mart, Perkins, Country Inn Suites, Best Buy and more . . .

## For Sale Commercial Land NWC Hwy 71 & Hwy 23, Willmar 56201

Businesses in the Area Include . . .

Contact: WAYNE ELAM (763) 229-4982 WElam@crs-mn.com

3 Highway 55 West, Buffalo, MN 55313-4320 | 763-682-2400 | info@crs-mn.com