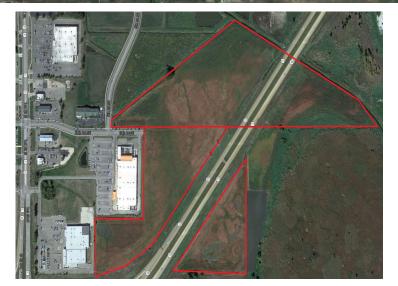

# PROPERTY INFORMATION

\* Sales Price <u>\$1.00 to \$4.00/psf</u>

Runnings

- \* 62.63 Acres (Divisible)
- \* Kandiyohi County

Applebee

- \* PID 33-026-0010
- 2024 Taxes \$1,644.56 + \$53.44 Assessments \* PID 33-023-0080
  - 2023 Taxes \$1,616.82 + \$75.18 Assessments
- \* Zoning: C-I Commercial/Industrial
- \* Full access to city sewer and water
- \* Fastest growing non-metropolitan city in Minnesota
- \* Quick Access to Highway 71 & Highway 23
- \* Businesses in the Area Include: Home Depot, WalMart, Menards, Applebee's, Country Inn & Suites, Perkins, Target and much more

# Land Adjacent to National Retailers!