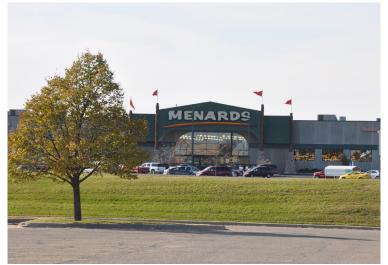

# PROPERTY INFORMATION

\* Sales Price <u>\$1.00 to \$4.00/psf</u>

Runnings

- \* 62.63 Acres (Divisible)
- \* Kandiyohi County

Applebee

- \* PID 33-026-0010
- 2024 Taxes \$1,644.56 + \$53.44 Assessments \* PID 33-023-0080
  - 2023 Taxes \$1,616.82 + \$75.18 Assessments
- \* Zoning: C-I Commercial/Industrial
- \* Full access to city sewer and water
- \* Fastest growing non-metropolitan city in Minnesota
- \* Quick Access to Highway 71 & Highway 23
- \* Businesses in the Area Include: Home Depot, WalMart, Menards, Applebee's, Country Inn & Suites, Perkins, Target and much more

### LOCATION INFORMATION

- \* Great Highway Visibility!
- \* Quick Access to Highway's
- \* Major Retailers in the Area Include: Target, Home Depot, Wal-Mart, Perkins, Country Inn Suites, Best Buy and more . . .

## For Sale Commercial Land NWC Hwy 71 & Hwy 23, Willmar 56201

Businesses in the Area Include . . .

Contact: WAYNE ELAM (763) 229-4982 WElam@crs-mn.com

3 Highway 55 West, Buffalo, MN 55313-4320 | 763-682-2400 | info@crs-mn.com