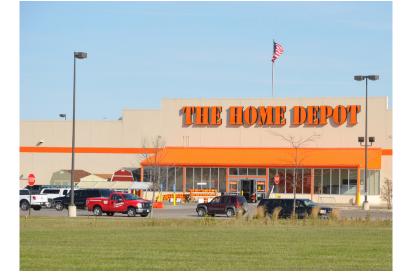

# PROPERTY INFORMATION

\* Sales Price <u>\$1.00 to \$4.00/psf</u>

Runnings

- \* 62.63 Acres (Divisible)
- \* Kandiyohi County

Applebee

- \* PID 33-026-0010
- 2024 Taxes \$1,644.56 + \$53.44 Assessments \* PID 33-023-0080
  - 2023 Taxes \$1,616.82 + \$75.18 Assessments
- \* Zoning: C-I Commercial/Industrial
- \* Full access to city sewer and water
- \* Fastest growing non-metropolitan city in Minnesota
- \* Quick Access to Highway 71 & Highway 23
- \* Businesses in the Area Include: Home Depot, WalMart, Menards, Applebee's, Country Inn & Suites, Perkins, Target and much more

### LOCATION INFORMATION

- \* Great Highway Visibility!
- \* Quick Access to Highway's
- \* Major Retailers in the Area Include: Target, Home Depot, Wal-Mart, Perkins, Country Inn Suites, Best Buy and more . . .

## For Sale Commercial Land NWC Hwy 71 & Hwy 23, Willmar 56201

Businesses in the Area Include . . .

Contact: WAYNE ELAM (763) 229-4982 WElam@crs-mn.com

3 Highway 55 West, Buffalo, MN 55313-4320 | 763-682-2400 | info@crs-mn.com