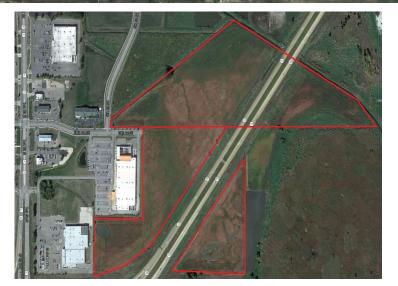

#### **PROPERTY INFORMATION**

- \* Sales Price <u>\$1.00 to \$4.00/psf</u>
- \* 62.63 Acres (Divisible)
- \* Kandiyohi County
- \* PID 33-026-0010
- 2024 Taxes \$1,644.56 + \$53.44 Assessments \* PID 33-023-0080
- 2024 Taxes \$1,616.82 + \$75.18 Assessments
- \* Zoning: C-I Commercial/Industrial
- \* Full access to city sewer and water
- \* Fastest growing non-metropolitan city in Minnesota
- \* Quick Access to Highway 71 & Highway 23
- \* Businesses in the Area Include: Home Depot, WalMart, Menards, Applebee's, Country Inn & Suites, Perkins, Target and much more

#### **TRAFFIC COUNTS - 2023**

- \* Highway 71 6,700 VPD
- \* Highway 23 9,300 VPD