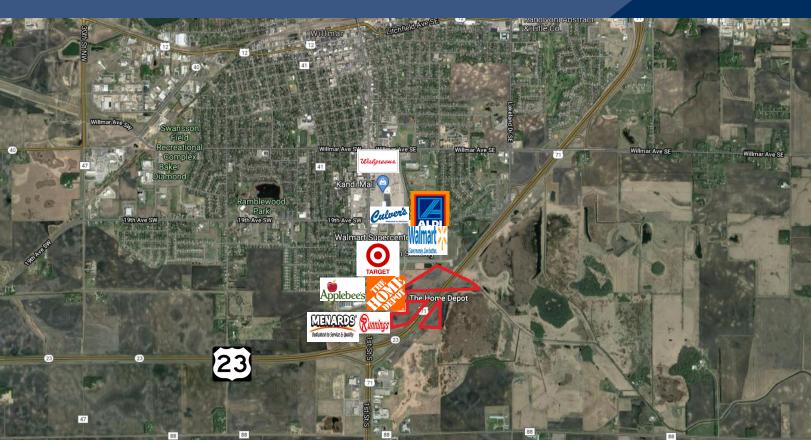

#### **PROPERTY INFORMATION**

- \* Sales Price <u>\$1.00 to \$4.00/psf</u>
- \* 62.63 Acres (Divisible)
- \* Kandiyohi County
- \* PID 33-026-0010
- 2024 Taxes \$1,644.56 + \$53.44 Assessments \* PID 33-023-0080
- 2024 Taxes \$1,616.82 + \$75.18 Assessments
- \* Zoning: C-I Commercial/Industrial
- \* Full access to city sewer and water
- \* Fastest growing non-metropolitan city in Minnesota
- \* Quick Access to Highway 71 & Highway 23
- \* Businesses in the Area Include: Home Depot, WalMart, Menards, Applebee's, Country Inn & Suites, Perkins, Target and much more

# Land Adjacent to National Retailers!

#### LOCATION INFORMATION

- \* Great Highway Visibility!
- \* Quick Access to Highway's
- \* Major Retailers in the Area Include: Target, Home Depot, Wal-Mart, Perkins, Country Inn Suites, Best Buy and more . . .