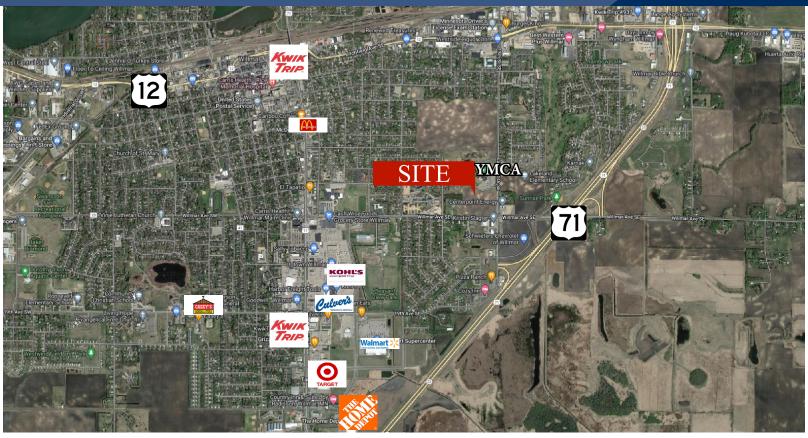

### PROPERTY INFORMATION

- \* Sales Price **\$2.00/sf**
- \* 4.5 Acres
- \* Kandiyohi County
- \* PID 95-236-0020
- \* 2024 Taxes \$928.00
- \* Zoning: LB-Limited Business District
- \* Businesses in the Area Include: YMCA, Bethesda Sr. Care, Pizza Ranch, Cozy Inn, Schwieters Chevrolet, Cash Wise Foods, The Village Children's Museum, Kohls, Lakeland Elementary School, Carris Health Willmar Main Clinic and more . . .

### **LOCATION INFORMATION**

- \* Located West of Highway 71
- \* South of Highway 12
- \* Great Lot Adjacent to YMCA