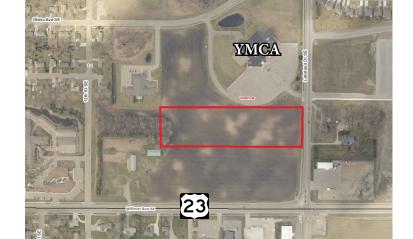

### PROPERTY INFORMATION

- \* Sales Price **\$2.00/sf**
- \* 4.5 Acres
- \* Kandiyohi County
- \* PID 95-236-0020
- \* 2024 Taxes \$928.00
- \* Zoning: LB-Limited Business District
- \* Businesses in the Area Include: YMCA, Bethesda Sr. Care, Pizza Ranch, Cozy Inn, Schwieters Chevrolet, Cash Wise Foods, The Village Children's Museum, Kohls, Lakeland Elementary School, Carris Health Willmar Main Clinic and more . . .

### **LOCATION INFORMATION**

- \* Located West of Highway 71
- \* South of Highway 12
- \* Great Lot Adjacent to YMCA

### For Sale Commercial Land xxx Lakeland Drive SE, Willmar, MN 56201

Survey

Contact:
WAYNE ELAM
(763) 229-4982
WElam@crs-mn.com