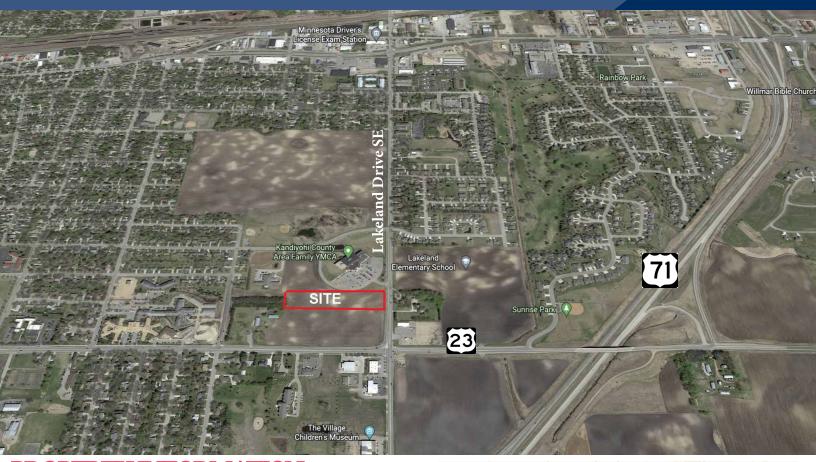

# For Sale Commercial Land xxx Lakeland Drive SE, Willmar, MN 56201

### PROPERTY INFORMATION

- \* Sales Price **\$2.00/sf**
- \* 4.5 Acres
- \* Kandiyohi County
- \* PID 95-236-0020
- \* 2024 Taxes \$928.00
- \* Zoning: LB-Limited Business District
- \* Businesses in the Area Include: YMCA, Bethesda Sr. Care, Pizza Ranch, Cozy Inn, Schwieters Chevrolet, Cash Wise Foods, The Village Children's Museum, Kohls, Lakeland Elementary School, Carris Health Willmar Main Clinic and more . . .

### **LOCATION INFORMATION**

- \* Located West of Highway 71
- \* South of Highway 12
- \* Great Lot Adjacent to YMCA