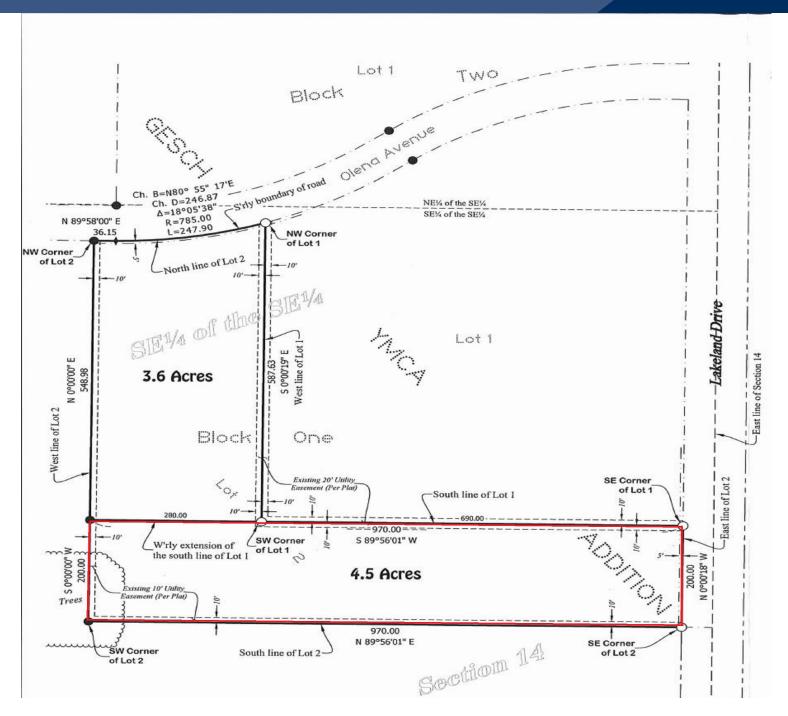

### For Sale Commercial Land xxx Lakeland Drive SE, Willmar, MN 56201

Survey

Contact:
WAYNE ELAM
(763) 229-4982
WElam@crs-mn.com